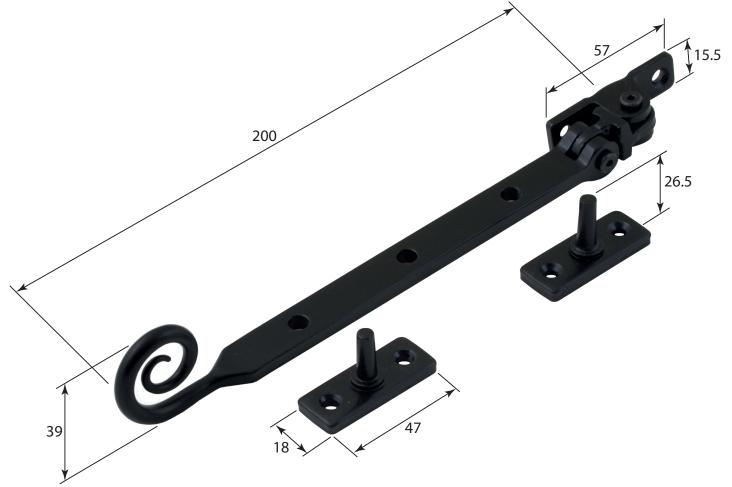

P/N. FB1081 & SS1050 ALL DIMENSIONS IN MM UNLESS STATED

THE CONTENTS OF THIS DRAWING ARE COPYRIGHT AND SHOULD NOT BE REPRODUCED WITHOUT THE PERMISSION OF DIJLENGINEERING

 $\bigcap TV$ 

**NOTE:** FOR ACTUAL COLOUR REFER TO MAIN WEB PAGE FOR THESE ITEMS. COLOUR SHOWN HERE IS FOR DIMENSION PURPOSES ONLY.

|       |          |          |                         |                                                                                     |       | QII             |
|-------|----------|----------|-------------------------|-------------------------------------------------------------------------------------|-------|-----------------|
|       |          |          | DESCRIPTION             |                                                                                     | DRG.  | D. Urwin        |
|       |          |          | Curl Window Stay (8") . |                                                                                     | DATE  | 03/10/18        |
| 1     | 03/10/18 |          | LT REF.                 | H:\Finess & Stonebridge Handle Hardware/Stonebridge-CAD/ Dim Dwgs/FB1081&SS1050.pdf | SCALE | N/A             |
| ISSUE | DATE     | REVISION | MATL.                   | Forged Steel (Flat Black -FB1081 & Satin Steel - SS1050)                            | CODE  | FB1081 & SS1050 |