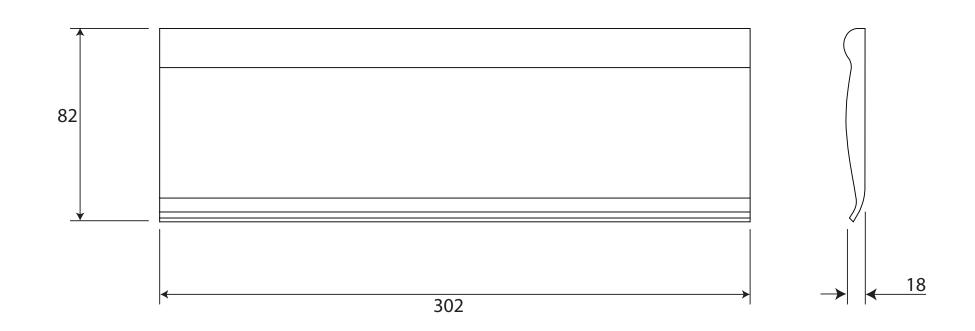

Stonebridge Letter Tidy

ALL DIMENSIONS IN MM UNLESS STATED

THE CONTENTS OF THIS DRAWING ARE COPYRIGHT AND SHOULD NOT BE REPRODUCED WITHOUT THE PERMISSION OF DJH GROUP LTD

|       |          |                              |                                    |                                                                       |       | QTY         |
|-------|----------|------------------------------|------------------------------------|-----------------------------------------------------------------------|-------|-------------|
|       |          | FOR ACTUAL COLOUR REFER TO   | DESCRIPTION                        |                                                                       | DRG.  | D. Urwin    |
|       |          | MAIN WEB PAGE FOR THIS ITEM. | Stonebridge Letter Tidy - Internal |                                                                       | DATE  | 18/10/18    |
| 1     | 18/10/18 | COLOUR HERE FOR DIMENSION    | LT REF.                            | H:\Finess & Stonebridge Handle Hardware/Stonebridge-CAD/ Dim Dwgs/pdf | SCALE | N/A         |
| ISSUE | DATE     | PURPOSES ONLY.               | MATL.                              | Forged Steel (flat black & satin steel)                               | CODE  | Letter Tidy |