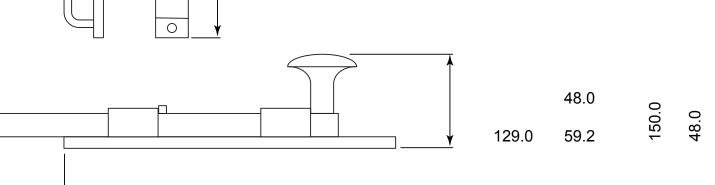

P/N. SS722/FB122 ALL DIMENSIONS IN MM UNLESS STATED THE CONTENTS OF THIS DRAWING ARE COPYRIGHT AND SHOULD NOT BE REPRODUCED WITHOUT THE PERMISSION OF DJH ENGINEERING 0

|       |          |          |                                     |                                                                                   |       | QTY         |
|-------|----------|----------|-------------------------------------|-----------------------------------------------------------------------------------|-------|-------------|
|       |          |          | DESCRIPTION                         |                                                                                   |       | D. Urwin    |
|       |          |          | SS722 & FB122 Knob Bolt 4" Straight |                                                                                   | DATE  | 08/03/19    |
| 1     | 08/03/19 |          | LT REF.                             | H:\Finess & Stonebridge Handle Hardware/Stonebridge-CAD/ Dim Dwgs/SS722&FB122.pdf | SCALE | N/A         |
| ISSUE | DATE     | REVISION | MATL.                               | Forged Steel (Satin Steel or flat black finish)                                   | CODE  | SS722/FB122 |