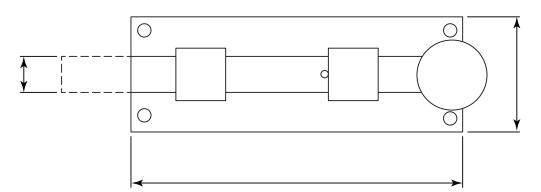

P/N. SS722/FB122 ALL DIMENSIONS IN MM UNLESS STATED THE CONTENTS OF THIS DRAWING ARE COPYRIGHT AND SHOULD NOT BE REPRODUCED WITHOUT THE PERMISSION OF DJH ENGINEERING 0

|       |          |          |                                     |                                                                                   |       | QTY         |
|-------|----------|----------|-------------------------------------|-----------------------------------------------------------------------------------|-------|-------------|
|       |          |          | DESCRIPTION                         |                                                                                   |       | D. Urwin    |
|       |          |          | SS722 & FB122 Knob Bolt 4" Straight |                                                                                   | DATE  | 08/03/19    |
| 1     | 08/03/19 |          | LT REF.                             | H:\Finess & Stonebridge Handle Hardware/Stonebridge-CAD/ Dim Dwgs/SS722&FB122.pdf | SCALE | N/A         |
| ISSUE | DATE     | REVISION | MATL.                               | Forged Steel (Satin Steel or flat black finish)                                   | CODE  | SS722/FB122 |